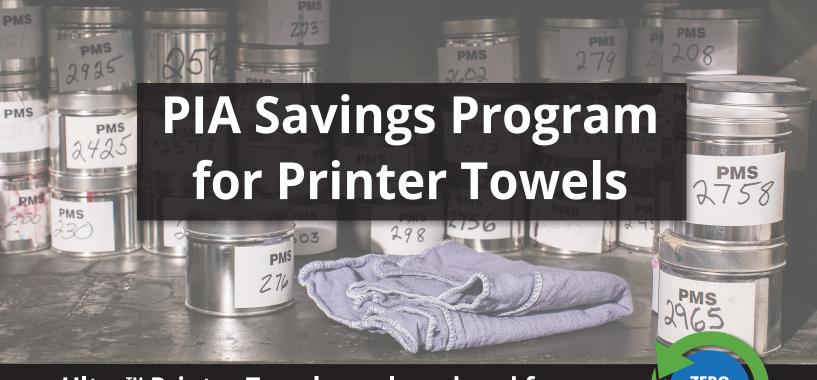

#### **About Ultra™ Printer Towels**

Ultra™ Printer Towels are the better choice for the graphics industry. Compare our towels to alternatives. We are confident you'll find them the best in the industry.

- Cleaner, lower lint, more absorbent
- Environmentally-preferred in-house processing
- Proprietary solvent recovery and reporting
- Proactive inventory management
- StraightUp!™ Billing with no auto replacement charges